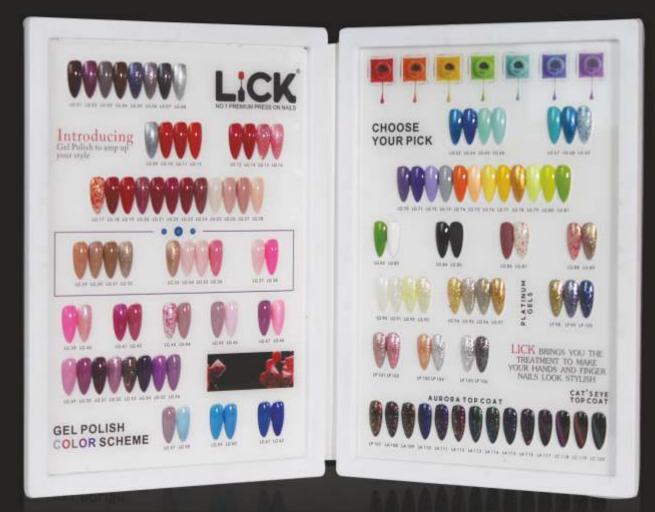

#### **GEL SHADE CARD**

The lick gel shade card comes with all the 94 nail gel swatches, platinum gel, Aurora top coat and cat's eye top coat. It is a must-have because then it is super easy for the client to pick her favorite color. It delivers a real touch and feel of the product as well. It has many shades.