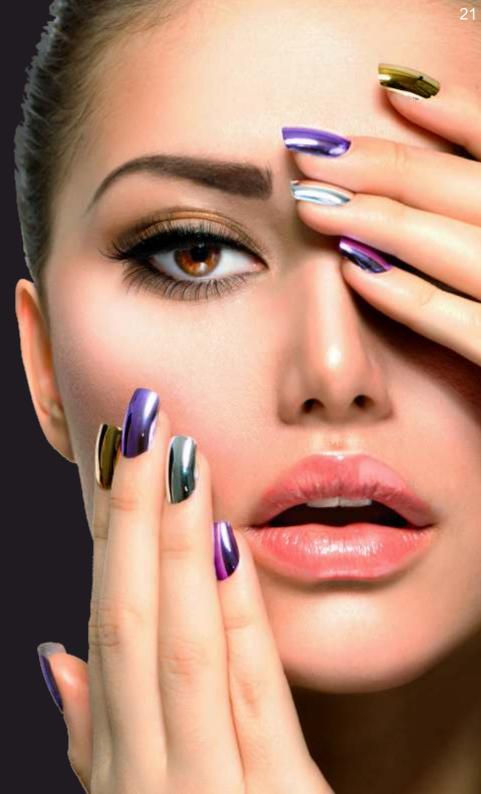

G 115 LG 116



**PLATINUM GEI** Shine that makes fashion Shade











-G 106



LG 99

LG 98

LG 97













# CAT EYE TOP COAT

#### Choice the glamour

# HOW TO USE

Step 1: File and clean your nails.

Step 2 : Apply coat then cure under UV/LED 1-2 minute.

Step 3 : Apply the color cure under the

UV/LED Lamp 1-2 minutes.

Step 4: Apply cat's eye top coat and put the magnet over the nails for 5-10 seconds for Cat Eye Effect. Different directions create different effects.
Step 5: Cure under the UV/LED Lamp immediately.
Step 6: Finish







# LASER CATS EYE





No.122



No.123



No.124



No.126



No.07



# TIN FOIL SHADE

No.125



No.01

No.121



No.02



No.04 No.05

No. 06



No.08



No.09



# Zero Wastage CHROME MAGIC Mirror Powder

### Giving Shine to your Style







# **HOW TO USE?**

#### Step 1

Prep you nail by cutting the extra length and then shape them as you desire.

#### Step 2

Apply cuticle oil to loosen the cuticles, which will help in allowing your nail bed to be more exposed to gel polish

#### Step 3

Gently buff your nails and remove the unevenness and blemishes

#### Step 4

wipe your nails with rubbing alcohol

#### Step 5

apply base coat, you can't skip this crucial step of applying a base coat. Without a base coat, your gel nail simply won't adhere to your nail bed.

#### Step 6

apply the top coat, which will ensure that the cover you're about to apply protects all the work you've done on your nails and cure under UV lamp for 60 seconds.



For More Info Call At: +91 7413097 097 Distributor Eng.: +91 9982768768 Salon Eng.: +91