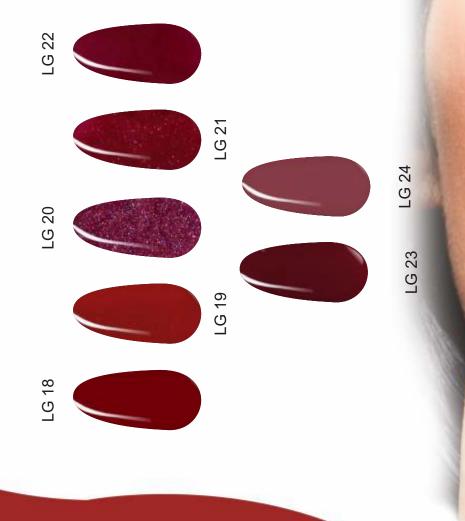

# LICK<sup>®</sup> TOUCH OF WINE

**RICH MANICURE FOR EVERY SEASON** 

Are you looking for a unique nail shade that's understated and classy? If so, Touch of wine is a great option. For those not familiar with it, Touch of wine consist shade of deep burgundy red that almost looks like red wine. In fact, it takes its name from Burgundy wine (which originated from the Burgundy region in France). It has red undertone in it which give it a pleasant, redish colour. Dark Burgundy nails are the perfect choice for those who are tired of all the bright and pastel shades separately or even combined together. Not to mention that burgundy is the color of the season, there is nothing trendier these days that is for sure. All in all, if you are seeking something not boring and trendy, you have landed on the right set.