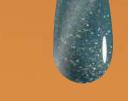

# **CLEAR SKY**

### Manicure with soothing Hues

We wanted to deliver a special treat to our clients and we did, connected with a moment, concrete mood, situation or friends. The spring friendly clear sky collection contains hues of green, teal, and blue and reminds one of the varying colours of the oceans. It is a bold yet pretty colour that pops, suiting all skin tones. You can this manicure with a neutral-themed outfit if you want to make a statement with your nails or rock it with any outfit you want. So say goodbye to wintery-dark and neutral shades and hello to these bright aquamarine ones.