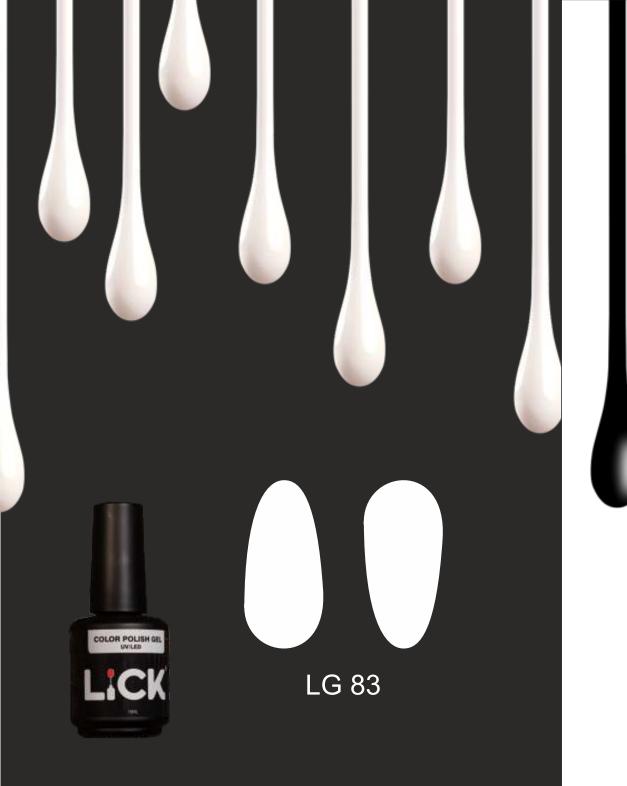

idea is merely gorgeous. The great thing about these mauve shades is that it is extremely versatile and can be mixed with various outfits and makeup.



LG 72



-- A luxury Nail Affair' --

# **CLEAR SKY**

### Manicure with soothing Hues

We wanted to deliver a special treat to our clients and we did, connected with a moment, concrete mood, situation or friends. The spring friendly clear sky collection contains hues of green, teal, and blue and reminds one of the varying colours of the oceans. It is a bold yet pretty colour that pops, suiting all skin tones. You can this manicure with a neutral-themed outfit if you want to make a statement with your nails or rock it with any outfit you want. So say goodbye to wintery-dark and neutral shades and hello to these bright aquamarine ones.













LG 80

LG 81

LG 82

LG 83

# **CANDY SAGA**

## Ordinary colours that will make your manicure extra ordinary

High quality and long lasting nail lacquer that has consistent colours in every shade imaginable. Candy saga collection makes your hand look youthful and firm. You can play with these beautiful candy colours and let your creativity run wild. Candy saga collection can totally uplift your look, Its opt choice for your summer beach vacation, paired with a whole nude outfit and nude makeup, this collection will make you stand out in the crowd.

# TIME TO SHINE Let Your Hands Do The Talking

Glitter texture to every nail look. Are you a fearless traveller who likes Let your hands do the talking with glitter UV gel polishes, which sparkly bases to intricate metallic designs, g