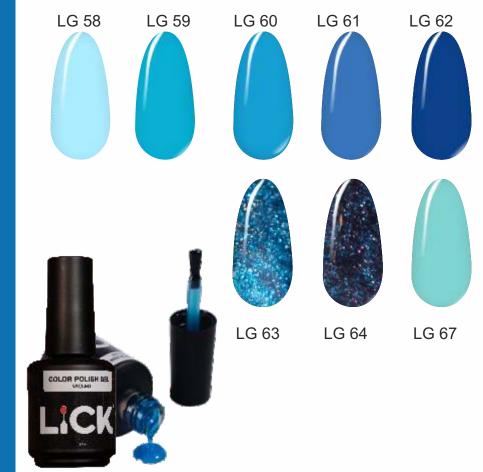

# **CLEAR SKY**

### Manicure with soothing Hues

We wanted to deliver a special treat to our clients and we did, connected with a moment, concrete mood, situation or friends. The spring friendly clear sky collection contains hues of green, teal, and blue and reminds one of the varying colours of the oceans. It is a bold yet pretty colour that pops, suiting all skin tones. You can this manicure with a neutral-themed outfit if you want to make a statement with your nails or rock it with any outfit you want. So say goodbye to wintery-dark and neutral shades and hello to these bright aquamarine ones.

LG 80

LG 81

LG 82

LG 83