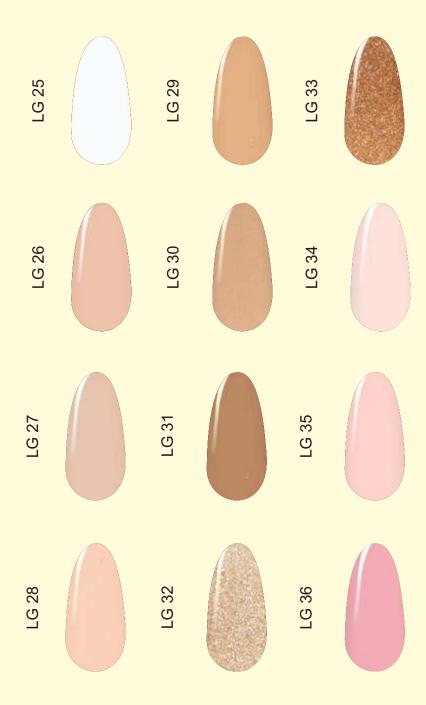

#### **GEL SHADE CARD**

The lick gel shade card comes with all the 94 nail gel swatches, platinum gel, Aurora top coat and cat's eye top coat. It is a must-have because then it is super easy for the client to pick her favorite color. It delivers a real touch and feel of the product as well. It has many shades.