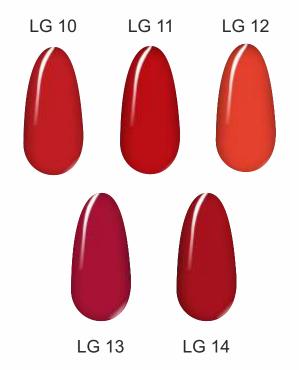

# COLOR OF LOVE & CHOICE OF EVERY INDIAN BRIDE

Discover the luxuriously rich unmatched glamour of lick ruby of lick ruby rush, which is a first choice with every Indian bride. Indused with diamobd dust for exceptional shine, performance and wear, Ruby rush lacquers gets its name from the Red ruby, this collections puts class and saa into your daily style! You can't go wrong with a Red manicure. Ruby rush will lead you towards great enthusiam and a zet for life. While it's traditionally seen as a bridal shade, butwith creativity and twist you can turn it into different dramatic nail manicure. Use it for a romantic wedding day manicure, a sweet christmas design, or just for everyday wear with your favorite outfit and makeup.