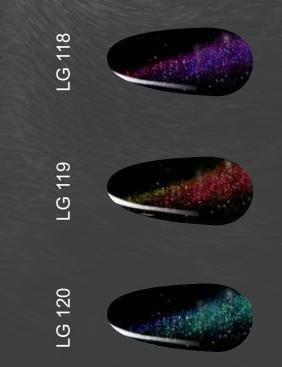

#### Love Your Nails A Little Extra

LG 107 LG 108 LG 109 LG 110 LG 111 LG 112 LG 113 LG 114 LG 115 LG 116

**PLATINUM GEI** Shine that makes fashion Shade

-G 106

LG 99

LG 98

LG 97