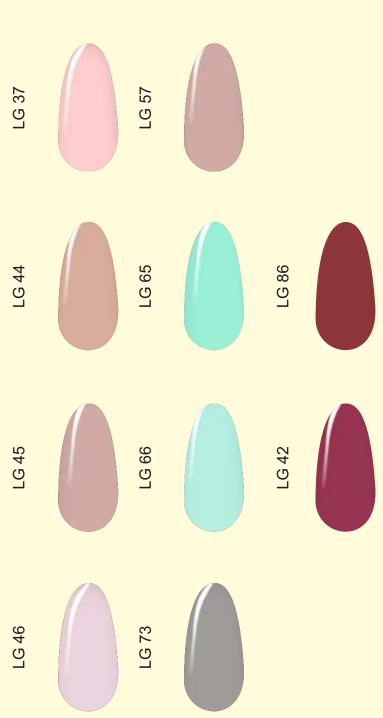

COLOR POLISH GEL

Atimeless and beautiful appearance is a typical nude and pastel manicure. It exudes elegance and may be worn in a number of contexts, from casual to professional. There are numerous interesting and inventive manicure design that you can create with mad over nude shade range. It's a collection of colours that's been around for decades and has lately made a significant comeback. This shade range caters diverse Indian skin tones so everyone can find their shade. It's easy to put together in the comfort of your own home with little effort. but it's also appropriate for a variety of events, from casual to formal.

A Timesless and Classy Choice

Atimeless and beautiful appearance is a typical nude and pastel manicure. It exudes elegance and may be worn in a number of contexts, from casual to professional. There are numerous interesting and inventive manicure design that you can create with mad over nude shade range. It's a collection of colours that's been around for decades and has lately made a significant comeback. This shade range caters diverse Indian skin tones so everyone can find their shade. It's easy to put together in the comfort of your own home with little effort. but it's also appropriate for a variety of events, from casual to formal.