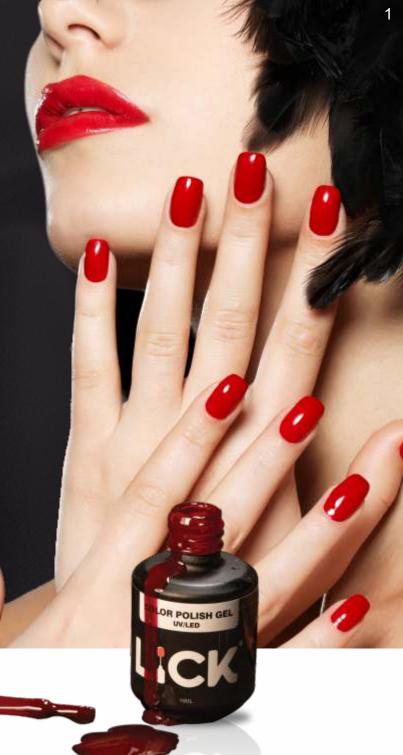

# COLOR OF LOVE & CHOICE OF EVERY INDIAN BRIDE

Discover the luxuriously rich unmatched glamour of lick ruby of lick ruby rush, which is a first choice with every Indian bride. Indused with diamobd dust for exceptional shine, performance and wear, Ruby rush lacquers gets its name from the Red ruby, this collections puts class and saa into your daily style! You can't go wrong with a Red manicure. Ruby rush will lead you towards great enthusiam and a zet for life. While it's traditionally seen as a bridal shade, butwith creativity and twist you can turn it into different dramatic nail manicure. Use it for a romantic wedding day manicure, a sweet christmas design, or just for everyday wear with your favorite outfit and makeup.