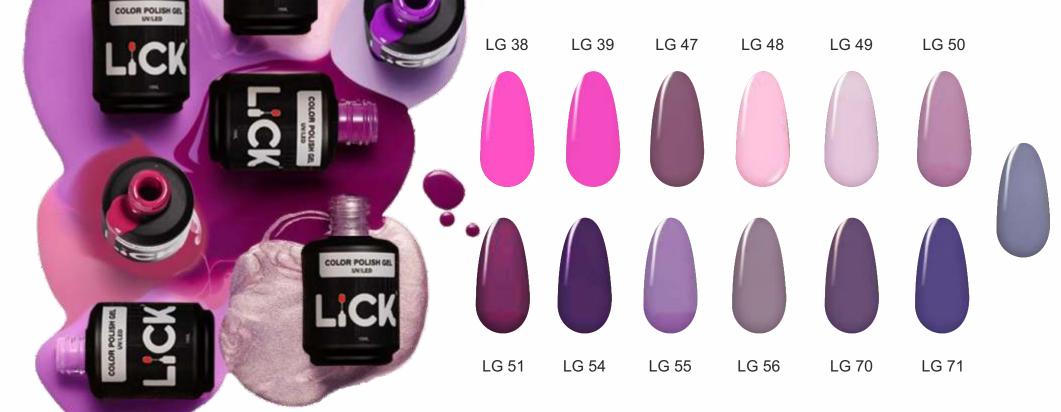

# MAUVE AFFAIR

### A choice that will take your manicure game to next level

The collection Mauve affair got its name from the flower. There are many colours of mauve flowers, but the colour mauve comes in purple shades. Mauve affairs duskier, compared to lavender and more pastel, compared to violet. Being a combination of red and blue, mauve are both warm and cool. from discreet to glamourous the mauve affair range has it all, these high opacity mauve affair colour range require a thin application. You can play this look off with either a casual or professional outfit, either way, the idea is merely gorgeous. The great thing about these mauve shades is that it is extremely versatile and can be mixed with various outfits and makeup.